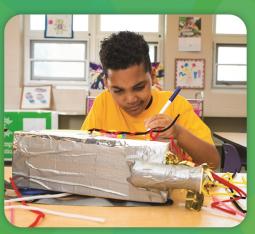

## ROBOTIC AQUATICS™:

Campers create a habitat for a robotic fish — complete with a symbiotic friend — and then take their fish home in its mini tank!